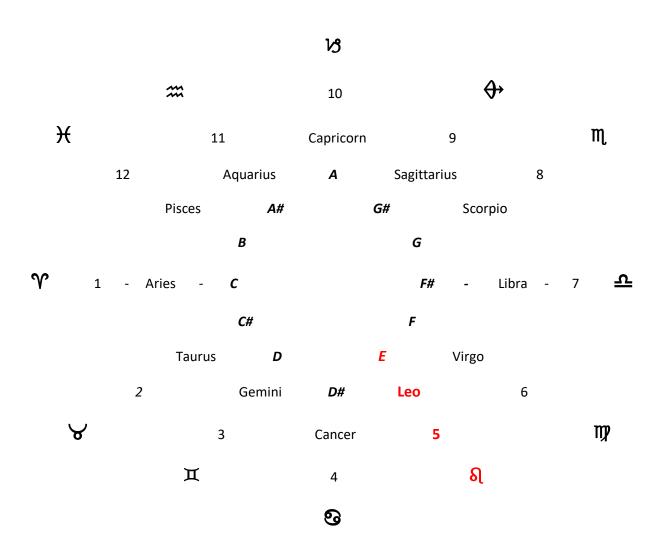

The O is the circle of 12 notes (Circle of fifths).

The O is the circle of 12 houses (Zodiac circle).

The  $\odot$  is the sun. The  $\odot$  is the eye.

Three and four open the door of relationships that involve seven, ten and twelve.

RU OF NORTH TAURUS LEO AQUARIUS SCORPIO

CARE FOR A CHAIR?

THREE PLUS FOUR - SEVEN, THE SEAT OF GNOSIS

THREE TIMES FOUR - TWELVE, THE CIRCLE OF TWELVE GATES

FOUR SEASONS OF THREE MONTHS, THREE CROSSES OF FOUR SIGNS

TO BEES T TEN NO BEES? O BEES T?

TI SEBO T T SEE B

B = PISCES IN THE CIRCLE OF LIFE, THE  $12^{\mathrm{TH}}$  HOUSE - THE FISH IN THE SEE. IN THE KEY OF C, B = 7 = TI.

LAST NOTE OF THE CIRCLE? LAST NOTE OF SEE SCALE?

IN THE KEY OF SEE, B STANDS FOR BEAUTY AND BEING - TO BE!

B = PISCES PI SEES O PI SEE SO

B END OF THE CIRCLE?

BEND!

BEES KEEP?

PEEK SEE B?

RA WOE B

BE O WAR RA WOE BEES