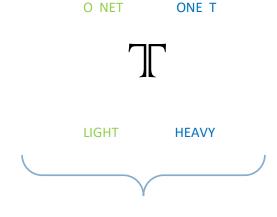

## **INTRO**

Ι

IN

IN T TAU

IN *TR* TAU R

> NETR, NETER, NATURE - NUIT RA ∣ *NTR*

IN *TR O* TAUR O

TR O T RO

IN T, R, O A VISION OF LIFE f

I NTR O, I NETR O, I NETER O, I NATURE O.

I NUT RO, IN UTERO, I NEUTER O, IN UTTER O, IN T-RU.

IN TAU RO, IN TAUR O, EYE OF THE BULL, IN TORO.

TI ARROW \* TORAH \* TREE O

TOWER 0 \* TAROT \* TARE 0

ONE TORO

ONE T OR O OROTTEN O

O RA TEN O O RATIO O RETUNE I
OR ATEN O OR A TI O OR TEN I

ORATE NO OR AT *IO* OR *T UNI* 

ONE T ARO
O NET
O RA TONE
OR AT ONE
OR ATONE
OR ATONE
OR ATONE
OR ATONE
ONE
TARE
O

T ARO  $TAU - R = TR = \frac{\mathbf{P}}{\mathbf{P}}$ 