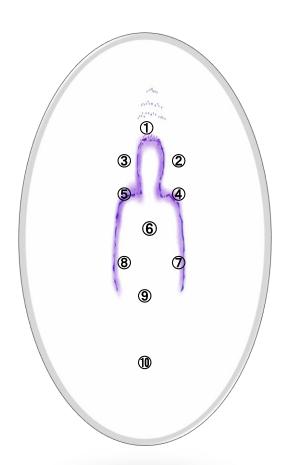

## TREE OF LIFE

Compare this image to the symbol of  $\angle OVE$ 

Compare this image to the symbol of LIFE

OT (HEBREW) = SIGN. OT = CIFER T = SEPHIROT.

VENUS/LOVE IS THE TREE

7 = VENUS = The 7th Sephiroth, NETZACH (NETSAH/NETSAHC)

|             |               | O NETSAHO   |            | 1          |       |                    |
|-------------|---------------|-------------|------------|------------|-------|--------------------|
|             |               | CHASTE NO   | )?         | 3          | 2     |                    |
|             |               | CHASTEN O   |            | <b>(5)</b> | 4     |                    |
|             |               | C HAS TEN   | 0          | 6          |       |                    |
|             |               | C HASTEN C  | <b>)</b> ! | 8          | 7     | NETSAH = VENUS     |
|             |               |             |            | 9          |       |                    |
|             |               |             |            | 10         |       |                    |
| 1           |               |             |            |            |       |                    |
| 3           | 2             |             |            |            |       |                    |
| <b>(5</b> ) | 4             |             |            |            |       |                    |
| 6           | )             |             |            |            |       |                    |
| <b>Ų</b> -  | - Q Path of P | E = TOWER C | ARD (TARO  | r) - con   | nects | s VENUS to MERCURY |
| 9           |               |             |            |            |       |                    |
| 10          |               |             |            |            |       |                    |
|             |               | 1           |            |            |       |                    |
|             |               | 3           | 2          |            |       |                    |
|             |               | (5)         | 4          |            |       |                    |
|             | (♥☆☆◆◆        | •) •        | TIPHA      | ARET = H   | IEART | T/SUN/CHRIST/KING  |
|             |               | 8           | 7          |            |       |                    |
|             |               | 9           |            |            |       |                    |
|             |               | 10          |            |            |       |                    |

| ( | D          | EROS (HEART) - UNION OF VENUS AND MARS (LOVE/WAR)   | ) |
|---|------------|-----------------------------------------------------|---|
| 3 | 2          | - BALANCE OF VENUS AND MERCURY                      |   |
| ð | 4          | A LOVE TRIANGLE!                                    |   |
|   | <b>Y</b>   |                                                     |   |
| ğ | 우          |                                                     |   |
| ( | 9)         |                                                     |   |
|   | 0          |                                                     |   |
|   |            |                                                     |   |
|   |            |                                                     |   |
|   |            |                                                     |   |
|   | -986-      |                                                     |   |
|   |            | PATH OF <b>GIMEL</b> (CAMEL) – <b>HEAD TO HEART</b> |   |
|   | 3 1        | 2 THE MIDDLE PATH ACROSS THE ABYSS 1                |   |
|   | === 1      | (TEN O, DIVIDED 7 AND 3)                            |   |
|   | <b>5</b>   | 4                                                   |   |
|   | $\Diamond$ |                                                     |   |
|   | 8          | 7                                                   |   |
|   | 9          |                                                     |   |
|   | 10         |                                                     |   |

#### THE TOWER OF PE

THE PATH OF PE IN THE TREE OF LIFE CORRESPONDS TO THE TOWER CARD OF THE TAROT DECK. IT REPRESENTS THE BRIDGE BETWEEN HOD AND NETZACH - THE RATIONAL AND THE INTUITIVE ASPECTS OF MIND.

HOD IS ASSOCIATED WITH MERCURY (THOTH) AND MICHAEL (FACE).

NETZACH IS ASSOCIATED WITH VENUS (LUCIFER) AND TSABAOTH.

THE PATH OF PE JOINS MICHAEL WITH THE HOST OF ARMIES.

THE PATH OF PE BALANCES MARS BETWEEN VENUS AND MERCURY.

- ① KETHER
- (3) (2)
- **(5) (4)** 
  - **6**
- ♥- 🖺 ♀ Path of PE = TOWER CARD (TAROT) connects VENUS and MERCURY
  - 9
  - (10) MALKUTH

THE FIRST CARD OF THE TAROT DECK IS THE FOOL = O (KETHER).

THE LAST CARD OF THE TAROT DECK IS THE UNIVERSE = T (MALKUTH)

WHAT TREASURE IS BURIED IN THE CHEST? THE HEART?

WHAT TREASURE IS BURIED IN THE HEAD? THE CHRIST?

JOIN THE HEAD AND THE HEART!

IN THE TREE OF LIFE, TIPHARETH REPRESENTS THE HEART - THE CHRIST - THE SUN. THE PATH OF THE CAMEL (Gimel) UNITES THE HEAD WITH THE HEART.